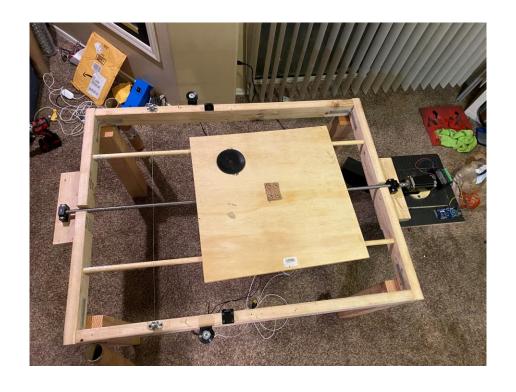

### E3 Facility Tour – 08/28/2020





#### E3 Facility Tour cont. — 08/28/2020





# Build Day #1 - 10/30/2020





# Build Day #2 - 11/04/2020





# Build Day #3 - 01/24/2021



#### Build Day #4 - 01/27/2021

- Swapped out pulleys
- Testing of movement
- Ran into issues with snagging, slack, and jamming
- Rod had to be cut to remove pulleys
- Tower design determined to NOT be feasible

# Build Day #5 - 01/30/2021





### Build Day #5 cont. - 01/30/2021





### Machine Shop Day #1 - 02/04/2021





# Build Day #6 - 02/06/2021





### Build Day #6 cont. - 02/06/2021





# Build Day #7 - 02/08/2021





# Build Day #7 - 02/08/2021





# Build Day #8 - 02/09/2021





# Test Day #1 - 02/10/2021