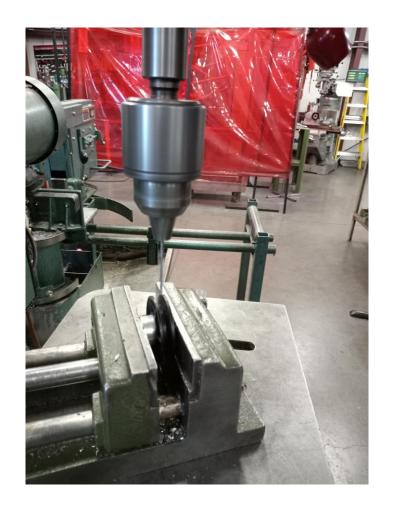

### E3 Facility Tour – 08/28/2020





#### E3 Facility Tour cont. — 08/28/2020





# Build Day #1 - 10/30/2020





# Build Day #2 - 11/04/2020





# Build Day #3 - 01/24/2021



#### Build Day #4 - 01/27/2021

- Swapped out pulleys
- Testing of movement
- Ran into issues with snagging, slack, and jamming
- Rod had to be cut to remove pulleys
- Tower design determined to NOT be feasible

# Build Day #5 - 01/30/2021





### Build Day #5 cont. - 01/30/2021





### Machine Shop Day #1 - 02/04/2021





# Build Day #6 - 02/06/2021





### Build Day #6 cont. - 02/06/2021





# Build Day #7 - 02/08/2021





# Build Day #7 - 02/08/2021





# Build Day #8 - 02/09/2021





# Test Day #1 - 02/10/2021