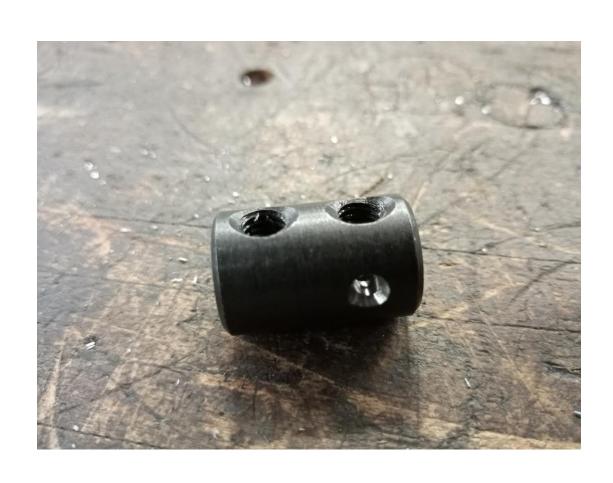

### E3 Facility Tour – 08/28/2020





#### E3 Facility Tour cont. — 08/28/2020





# Build Day #1 - 10/30/2020





# Build Day #2 - 11/04/2020





# Build Day #3 - 01/24/2021



#### Build Day #4 - 01/27/2021

- Swapped out pulleys
- Testing of movement
- Ran into issues with snagging, slack, and jamming
- Rod had to be cut to remove pulleys
- Tower design determined to NOT be feasible

# Build Day #5 - 01/30/2021





### Build Day #5 cont. - 01/30/2021





### Machine Shop Day #1 - 02/04/2021





# Build Day #6 - 02/06/2021





### Build Day #6 cont. - 02/06/2021





# Build Day #7 - 02/08/2021





# Build Day #7 - 02/08/2021





# Build Day #8 - 02/09/2021





# Test Day #1 - 02/10/2021