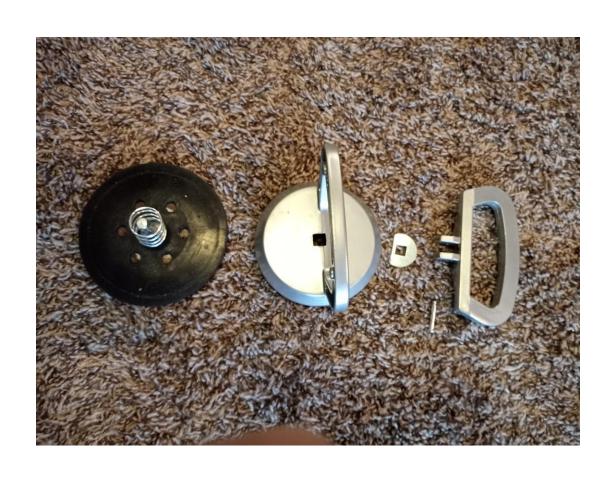

#### Build Day #4 - 01/27/2021

- Swapped out pulleys
- Testing of movement
- Ran into issues with snagging, slack, and jamming
- Rod had to be cut to remove pulleys
- Tower design determined to NOT be feasible