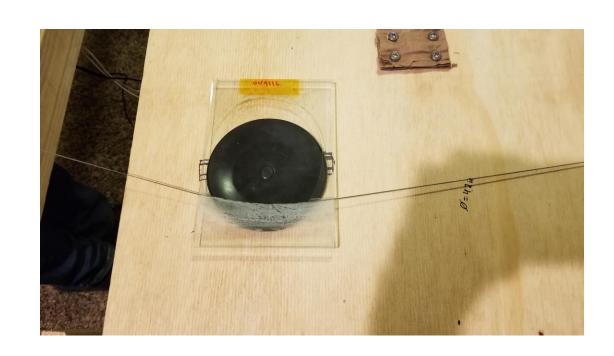

### E3 Facility Tour – 08/28/2020





#### E3 Facility Tour cont. — 08/28/2020





# Build Day #1 - 10/30/2020





# Build Day #2 - 11/04/2020





# Build Day #3 - 01/24/2021



#### Build Day #4 - 01/27/2021

- Swapped out pulleys
- Testing of movement
- Ran into issues with snagging, slack, and jamming
- Rod had to be cut to remove pulleys
- Tower design determined to NOT be feasible

# Build Day #5 - 01/30/2021





### Build Day #5 cont. - 01/30/2021





### Machine Shop Day #1 - 02/04/2021





# Build Day #6 - 02/06/2021





### Build Day #6 cont. - 02/06/2021





# Build Day #7 - 02/08/2021





# Build Day #7 - 02/08/2021





# Build Day #8 - 02/09/2021





# Test Day #1 - 02/10/2021