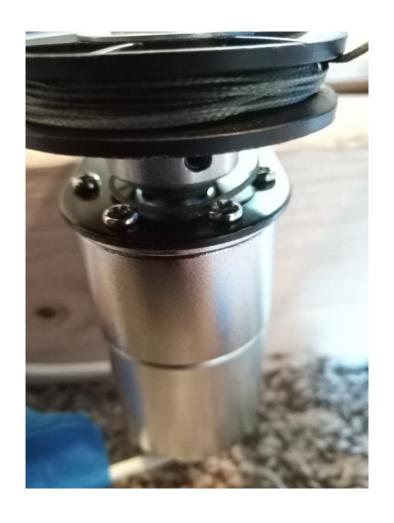

#### Build Day #4 - 01/27/2021

- Swapped out pulleys
- Testing of movement
- Ran into issues with snagging, slack, and jamming
- Rod had to be cut to remove pulleys
- Tower design determined to NOT be feasible

# Build Day #5 - 01/30/2021

### Build Day #5 cont. - 01/30/2021